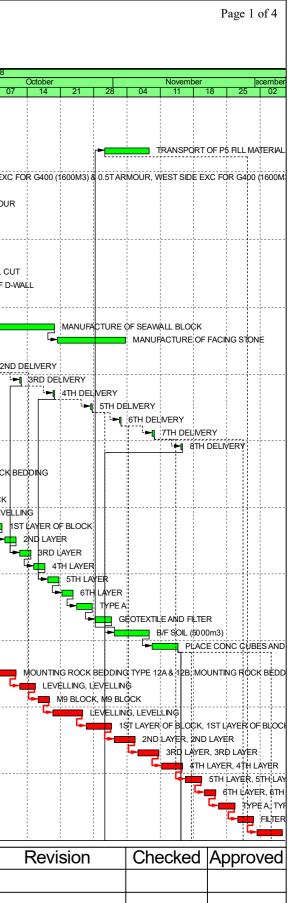

| vity ID        | Activity Name                                                                                                                                                                                                                                                                                                                                                                                                                                                                                                                                                                                                                                                                                                                                                                                                                                                                                                                                                                                  | Ori<br>Dur         | Rem<br>Dur | Scheduled<br>/Actual Start | Scheduled /<br>Actual Finish | Total<br>Float | Calendar                             | Augu<br>05   12 | st<br>19 | 26     | Sep<br>02 09                           | ptember<br>16 | 23        | 2018<br>      |
|----------------|------------------------------------------------------------------------------------------------------------------------------------------------------------------------------------------------------------------------------------------------------------------------------------------------------------------------------------------------------------------------------------------------------------------------------------------------------------------------------------------------------------------------------------------------------------------------------------------------------------------------------------------------------------------------------------------------------------------------------------------------------------------------------------------------------------------------------------------------------------------------------------------------------------------------------------------------------------------------------------------------|--------------------|------------|----------------------------|------------------------------|----------------|--------------------------------------|-----------------|----------|--------|----------------------------------------|---------------|-----------|---------------|
| 3 MONTHS       | ROLLING PROGRAMME OF WORKS PROGRAMME REVIEWED 8 AU                                                                                                                                                                                                                                                                                                                                                                                                                                                                                                                                                                                                                                                                                                                                                                                                                                                                                                                                             | G 2018 (DD 7-9-18) |            |                            |                              |                |                                      | 00 12           | 19       | 20     | 02 09                                  | 10            | 23        | 30 0          |
|                | N TWCR4 AND CONSTRUCTION OF WCR4                                                                                                                                                                                                                                                                                                                                                                                                                                                                                                                                                                                                                                                                                                                                                                                                                                                                                                                                                               |                    |            |                            |                              |                |                                      |                 |          |        |                                        |               | -         |               |
|                | WCR4 AND INSTALL SEAWALL                                                                                                                                                                                                                                                                                                                                                                                                                                                                                                                                                                                                                                                                                                                                                                                                                                                                                                                                                                       |                    |            |                            |                              |                |                                      |                 | -        |        |                                        |               | 1         |               |
| A1000          | TRANSPORT OF P5 FILL MATERIAL TO P34                                                                                                                                                                                                                                                                                                                                                                                                                                                                                                                                                                                                                                                                                                                                                                                                                                                                                                                                                           | 10                 | 10         | 30-Oct-18                  | 08-Nov-18                    | 32             | HK Working Day                       |                 |          |        |                                        |               |           |               |
| MARINE EXC     |                                                                                                                                                                                                                                                                                                                                                                                                                                                                                                                                                                                                                                                                                                                                                                                                                                                                                                                                                                                                |                    |            |                            |                              |                | 3,                                   |                 | -        |        |                                        |               |           |               |
| A1030          | WEST SIDE EXC FOR G400 (1600M3) & 0.5TARMOUR                                                                                                                                                                                                                                                                                                                                                                                                                                                                                                                                                                                                                                                                                                                                                                                                                                                                                                                                                   | 20                 | 20         | 07-Sep-18*                 | 26-Sep-18                    | 0              | 7-Day Workweek-1                     |                 |          | ++     |                                        |               | WE:       | ST SIDE EXC   |
| A1040          | ARRNAL OF G400                                                                                                                                                                                                                                                                                                                                                                                                                                                                                                                                                                                                                                                                                                                                                                                                                                                                                                                                                                                 | 1                  | 1          | 17-Sep-18                  | 17-Sep-18                    | 143            | 7-Day Workweek-1                     |                 |          |        |                                        |               | VAL OF G4 | 400           |
| A1050          | ARRNAL OF ARMOUR                                                                                                                                                                                                                                                                                                                                                                                                                                                                                                                                                                                                                                                                                                                                                                                                                                                                                                                                                                               | 1                  | 1          | 21-Sep-18                  | 22-Sep-18                    | 134            | HK Working Day                       |                 | -        |        |                                        | _►□           | ARRIVAL   | OFARMOU       |
| CUTTING D-     | WALL                                                                                                                                                                                                                                                                                                                                                                                                                                                                                                                                                                                                                                                                                                                                                                                                                                                                                                                                                                                           |                    |            |                            |                              |                |                                      |                 |          |        |                                        |               |           |               |
| A1080          | EAST SIDE CORE HOLES                                                                                                                                                                                                                                                                                                                                                                                                                                                                                                                                                                                                                                                                                                                                                                                                                                                                                                                                                                           | 9                  | 1          | 01-Sep-18 A                | 07-Sep-18                    | 16             | 7-Day Workweek-1                     |                 |          |        | EASTS                                  | SIDE CORE H   | HOLES     |               |
| A1090          | WEST SIDE CORE HOLES                                                                                                                                                                                                                                                                                                                                                                                                                                                                                                                                                                                                                                                                                                                                                                                                                                                                                                                                                                           | 5                  | 5          | 05-Sep-18 A                | 12-Sep-18                    | 16             | 7-Day Workweek-1                     |                 |          | ;<br>; |                                        | WEST SIDE C   | CORE HO   | LES           |
| A1100          | VERTICAL CUT                                                                                                                                                                                                                                                                                                                                                                                                                                                                                                                                                                                                                                                                                                                                                                                                                                                                                                                                                                                   | 20                 | 5          | 05-Sep-18 A                | 11-Sep-18                    | 13             | 7-Day Workweek-1                     |                 |          | -      |                                        | ERTICAL CU    | л         |               |
| A1110          | HORIZONTAL CUT                                                                                                                                                                                                                                                                                                                                                                                                                                                                                                                                                                                                                                                                                                                                                                                                                                                                                                                                                                                 | 20                 | 20         | 07-Sep-18                  | 26-Sep-18                    | 5              | 7-Day Workweek-1                     |                 |          |        | ······································ |               | Hộf       | RIZONTÁL C    |
| A1120          | REMOVAL OF D-WALL                                                                                                                                                                                                                                                                                                                                                                                                                                                                                                                                                                                                                                                                                                                                                                                                                                                                                                                                                                              | 20                 | 20         | 07-Sep-18                  | 26-Sep-18                    | 5              | 7-Day Workweek-1                     |                 | -        |        |                                        |               |           | MOVAL OF D    |
| INSTALL SEA    | AWALL AND A CONTRACT OF A CONTRACT |                    |            |                            |                              |                |                                      |                 |          |        |                                        |               | - 1       |               |
|                | IRE OF SEAWALL BLOCK                                                                                                                                                                                                                                                                                                                                                                                                                                                                                                                                                                                                                                                                                                                                                                                                                                                                                                                                                                           |                    |            |                            |                              |                |                                      |                 |          |        |                                        |               |           |               |
| A1125          | MANUFACTURE OF SEAWALL BLOCK                                                                                                                                                                                                                                                                                                                                                                                                                                                                                                                                                                                                                                                                                                                                                                                                                                                                                                                                                                   | 86                 | 43         | 27-Jul-18 A                | 19-Oct-18                    | 40             | 7-Day Workweek-1                     |                 | -        | : :    |                                        |               |           | -             |
| A1127          | MANUFACTURE OF FACING STONE                                                                                                                                                                                                                                                                                                                                                                                                                                                                                                                                                                                                                                                                                                                                                                                                                                                                                                                                                                    | 15                 | 15         | 20-Oct-18                  | 03-Nov-18                    | 103            | 7-Day Workweek-1                     |                 |          |        |                                        |               |           |               |
| A1130          | 1ST DELIVERY                                                                                                                                                                                                                                                                                                                                                                                                                                                                                                                                                                                                                                                                                                                                                                                                                                                                                                                                                                                   | 1                  | 1          | 13-Sep-18*                 | 13-Sep-18                    | 19             | 7-Day Workweek-1                     |                 |          |        | 1                                      | 1ST DELIVE    | EFY       |               |
| A1140          | 2ND DELIVERY                                                                                                                                                                                                                                                                                                                                                                                                                                                                                                                                                                                                                                                                                                                                                                                                                                                                                                                                                                                   | 1                  | 1          | 06-Oct-18*                 | 06-Oct-18                    | 9              | 7-Day Workweek-1                     |                 |          |        |                                        |               |           | <b>►</b> ¶ 2N |
| A1150          | 3RD DELIVERY                                                                                                                                                                                                                                                                                                                                                                                                                                                                                                                                                                                                                                                                                                                                                                                                                                                                                                                                                                                   | 1                  | 1          | 12-Oct-18*                 | 12-Oct-18                    | 17             | 7-Day Workweek-1                     |                 |          | +      |                                        |               |           |               |
| A1160          | 4TH DELNERY                                                                                                                                                                                                                                                                                                                                                                                                                                                                                                                                                                                                                                                                                                                                                                                                                                                                                                                                                                                    | 1                  | 1          | 19-Oct-18*                 | 19-Oct-18                    | 11             | 7-Day Workweek-1                     |                 |          |        |                                        |               |           |               |
| A1170          | 5TH DELNERY                                                                                                                                                                                                                                                                                                                                                                                                                                                                                                                                                                                                                                                                                                                                                                                                                                                                                                                                                                                    | 1                  | 1          | 27-Oct-18*                 | 27-Oct-18                    | 4              | 7-Day Workweek-1                     |                 |          |        |                                        |               |           |               |
| A1180          | 6TH DELVERY                                                                                                                                                                                                                                                                                                                                                                                                                                                                                                                                                                                                                                                                                                                                                                                                                                                                                                                                                                                    | 1                  | 1          | 02-Nov-18*                 | 02-Nov-18                    | 3              | 7-Day Workweek-1                     |                 | -        |        |                                        |               |           | -             |
| A1190          | 7TH DELVERY                                                                                                                                                                                                                                                                                                                                                                                                                                                                                                                                                                                                                                                                                                                                                                                                                                                                                                                                                                                    | 1                  | 1          | 09-Nov-18*                 | 09-Nov-18                    | 6              | 7-Day Workweek-1                     |                 |          |        |                                        |               |           |               |
| A1200          | 8TH DELNERY                                                                                                                                                                                                                                                                                                                                                                                                                                                                                                                                                                                                                                                                                                                                                                                                                                                                                                                                                                                    | 1                  | 1          | 15-Nov-18*                 | 15-Nov-18                    | 14             | 7-Day Workweek-1                     |                 |          |        |                                        |               |           |               |
|                | DN OF EAST SIDE SEAWALL BLOCK                                                                                                                                                                                                                                                                                                                                                                                                                                                                                                                                                                                                                                                                                                                                                                                                                                                                                                                                                                  |                    |            |                            |                              |                | ,                                    |                 | 1        |        |                                        |               |           | -             |
| A1210          | MOUNTING ROCK BEDDING                                                                                                                                                                                                                                                                                                                                                                                                                                                                                                                                                                                                                                                                                                                                                                                                                                                                                                                                                                          | 6                  | 6          | 19-Sep-18                  | 24-Sep-18                    | 19             | 7-Day Workweek-1                     |                 |          |        |                                        |               |           | ITING ROCK    |
| A1220          | LEVELLING                                                                                                                                                                                                                                                                                                                                                                                                                                                                                                                                                                                                                                                                                                                                                                                                                                                                                                                                                                                      | 3                  | 3          | 25-Sep-18                  | 27-Sep-18                    | 19             | 7-Day Workweek-1                     |                 |          |        |                                        | C             | F LE      | VELLING       |
| A1230          | M9 BLOCK                                                                                                                                                                                                                                                                                                                                                                                                                                                                                                                                                                                                                                                                                                                                                                                                                                                                                                                                                                                       | 2                  | 2          | 28-Sep-18                  | 29-Sep-18                    | 19             | 7-Day Workweek-1                     |                 |          |        |                                        |               |           | M9 BLOCK      |
| A1240          | LEVELLING                                                                                                                                                                                                                                                                                                                                                                                                                                                                                                                                                                                                                                                                                                                                                                                                                                                                                                                                                                                      | 5                  | 5          | 30-Sep-18                  | 04-Oct-18                    | 19             | 7-Day Workweek-1                     |                 |          |        |                                        |               |           | LEVE          |
| A1250          | 1ST LAYER OF BLOCK                                                                                                                                                                                                                                                                                                                                                                                                                                                                                                                                                                                                                                                                                                                                                                                                                                                                                                                                                                             | 4                  | 4          | 05-Oct-18                  | 08-Oct-18                    | 19             | 7-Day Workweek-1                     |                 |          |        |                                        |               |           |               |
| A1260          | 2ND LAYER                                                                                                                                                                                                                                                                                                                                                                                                                                                                                                                                                                                                                                                                                                                                                                                                                                                                                                                                                                                      | 3                  | 3          | 09-Oct-18                  | 11-Oct-18                    | 19             | 7-Day Workweek-1                     |                 |          |        |                                        |               |           |               |
| A1270          | 3RD LAYER                                                                                                                                                                                                                                                                                                                                                                                                                                                                                                                                                                                                                                                                                                                                                                                                                                                                                                                                                                                      | 3                  | 3          | 12-Oct-18                  | 14-Oct-18                    | 19             | 7-Day Workweek-1                     |                 |          |        |                                        |               |           |               |
| A1280          | 4TH LAYER                                                                                                                                                                                                                                                                                                                                                                                                                                                                                                                                                                                                                                                                                                                                                                                                                                                                                                                                                                                      | 3                  | 3          | 15-Oct-18                  | 17-Oct-18                    | 19             | 7-Day Workweek-1                     |                 |          |        |                                        |               |           |               |
| A1290          | 5TH LAYER                                                                                                                                                                                                                                                                                                                                                                                                                                                                                                                                                                                                                                                                                                                                                                                                                                                                                                                                                                                      | 3                  | 3          | 18-Oct-18                  | 20-Oct-18                    | 19             | 7-Day Workweek-1                     |                 |          | ++     |                                        |               |           |               |
| A1300          | 6TH LAYER                                                                                                                                                                                                                                                                                                                                                                                                                                                                                                                                                                                                                                                                                                                                                                                                                                                                                                                                                                                      | 3                  | 3          | 21-Oct-18                  | 23-Oct-18                    | 19             | 7-Day Workweek-1                     |                 |          |        |                                        |               |           |               |
| A1300          | TYPEA                                                                                                                                                                                                                                                                                                                                                                                                                                                                                                                                                                                                                                                                                                                                                                                                                                                                                                                                                                                          | 4                  | 4          | 24-Oct-18                  | 27-Oct-18                    | 19             | 7-Day Workweek-1                     |                 |          |        |                                        |               |           |               |
| A1320          | GEOTEXTILE AND FILTER                                                                                                                                                                                                                                                                                                                                                                                                                                                                                                                                                                                                                                                                                                                                                                                                                                                                                                                                                                          | 4                  | 4          | 28-Oct-18                  | 31-Oct-18                    | 19             | 7-Day Workweek-1                     |                 |          |        |                                        |               |           |               |
| A1330          | B/F SOIL (5000m3)                                                                                                                                                                                                                                                                                                                                                                                                                                                                                                                                                                                                                                                                                                                                                                                                                                                                                                                                                                              | 8                  | 8          | 01-Nov-18                  | 08-Nov-18                    | 19             | 7-Day Workweek-1                     |                 | -        |        |                                        |               |           |               |
| A1340          | PLACE CONC CUBES AND PARTLY B/F TO +3.5mPD (1000m3)                                                                                                                                                                                                                                                                                                                                                                                                                                                                                                                                                                                                                                                                                                                                                                                                                                                                                                                                            | 6                  | 6          | 09-Nov-18                  | 14-Nov-18                    | 19             | 7-Day Workweek-1                     |                 |          |        |                                        |               |           |               |
|                | DN OF WEST SIDE SEAWALL BLOCK                                                                                                                                                                                                                                                                                                                                                                                                                                                                                                                                                                                                                                                                                                                                                                                                                                                                                                                                                                  | ŭ                  | 0          | 034404-10                  | 141404-10                    | 15             | 1-Day Wolkweek-1                     |                 |          |        |                                        |               |           |               |
| A1370          | MOUNTING ROCK BEDDING TYPE 12A & 12B                                                                                                                                                                                                                                                                                                                                                                                                                                                                                                                                                                                                                                                                                                                                                                                                                                                                                                                                                           | 15                 | 15         | 27-Sep-18                  | 11-Oct-18                    | 0              | 7-Day Workweek-1                     |                 | -        |        |                                        |               |           | :             |
| A1380          | LEVELLING                                                                                                                                                                                                                                                                                                                                                                                                                                                                                                                                                                                                                                                                                                                                                                                                                                                                                                                                                                                      | 4                  | 4          | 12-Oct-18                  | 15-Oct-18                    | 0              | 7-Day Workweek-1                     |                 |          |        |                                        |               |           |               |
| A1390          | M9 BLOCK                                                                                                                                                                                                                                                                                                                                                                                                                                                                                                                                                                                                                                                                                                                                                                                                                                                                                                                                                                                       | 3                  | 3          | 16-Oct-18                  | 18-Oct-18                    | 0              | 7-Day Workweek-1                     |                 | -        |        |                                        |               | -         |               |
| A1400          | LEVELLING                                                                                                                                                                                                                                                                                                                                                                                                                                                                                                                                                                                                                                                                                                                                                                                                                                                                                                                                                                                      | 7                  | 7          | 19-Oct-18                  | 25-Oct-18                    | 0              | 7-Day Workweek-1                     |                 |          |        |                                        |               |           |               |
| A1410          | 1ST LAYER OF BLOCK                                                                                                                                                                                                                                                                                                                                                                                                                                                                                                                                                                                                                                                                                                                                                                                                                                                                                                                                                                             | 6                  | 6          | 26-Oct-18                  | 31-Oct-18                    | 0              | 7-Day Workweek-1                     |                 |          |        |                                        |               |           |               |
| A1420          | 2ND LAYER                                                                                                                                                                                                                                                                                                                                                                                                                                                                                                                                                                                                                                                                                                                                                                                                                                                                                                                                                                                      | 5                  | 5          | 01-Nov-18                  | 05-Nov-18                    | 0              | 7-Day Workweek-1                     |                 |          |        |                                        |               |           |               |
| A1430          | 3RD LAYER                                                                                                                                                                                                                                                                                                                                                                                                                                                                                                                                                                                                                                                                                                                                                                                                                                                                                                                                                                                      | 5                  | 5          | 06-Nov-18                  | 10-Nov-18                    | 0              | 7-Day Workweek-1                     |                 |          |        |                                        |               |           |               |
| A1430          | 4TH LAYER                                                                                                                                                                                                                                                                                                                                                                                                                                                                                                                                                                                                                                                                                                                                                                                                                                                                                                                                                                                      | 5                  | 5          | 11-Nov-18                  | 15-Nov-18                    | 0              | 7-Day Workweek-1                     |                 | -        |        |                                        |               |           |               |
| A1440          | 5TH LAYER                                                                                                                                                                                                                                                                                                                                                                                                                                                                                                                                                                                                                                                                                                                                                                                                                                                                                                                                                                                      | 4                  | 4          | 16-Nov-18                  | 19-Nov-18                    | 0              | 7-Day Workweek-1                     |                 |          | ·      |                                        |               |           |               |
| A1450          | 6TH LAYER                                                                                                                                                                                                                                                                                                                                                                                                                                                                                                                                                                                                                                                                                                                                                                                                                                                                                                                                                                                      | 3                  | 4          | 20-Nov-18                  | 22-Nov-18                    | 0              | 7-Day Workweek-1<br>7-Day Workweek-1 |                 | -        |        |                                        |               | -         |               |
| A1460<br>A1470 | TYPEA                                                                                                                                                                                                                                                                                                                                                                                                                                                                                                                                                                                                                                                                                                                                                                                                                                                                                                                                                                                          | 4                  | 3          | 20-NOV-18<br>23-Nov-18     | 22-NOV-18<br>26-Nov-18       | 0              | 7-Day Workweek-1<br>7-Day Workweek-1 |                 |          |        |                                        |               |           |               |
|                |                                                                                                                                                                                                                                                                                                                                                                                                                                                                                                                                                                                                                                                                                                                                                                                                                                                                                                                                                                                                |                    |            |                            |                              | -              | ,                                    |                 | -        |        |                                        |               | 1         |               |
| A1480          | FILTER<br>B/F TO +2.8m PD                                                                                                                                                                                                                                                                                                                                                                                                                                                                                                                                                                                                                                                                                                                                                                                                                                                                                                                                                                      | 4 6                | 4          | 27-Nov-18<br>01-Dec-18     | 30-Nov-18<br>06-Dec-18       | 0              | 7-Day Workweek-1<br>7-Day Workweek-1 |                 |          |        |                                        |               | -         |               |
| A1490          |                                                                                                                                                                                                                                                                                                                                                                                                                                                                                                                                                                                                                                                                                                                                                                                                                                                                                                                                                                                                |                    |            |                            |                              |                |                                      |                 |          |        |                                        |               |           |               |