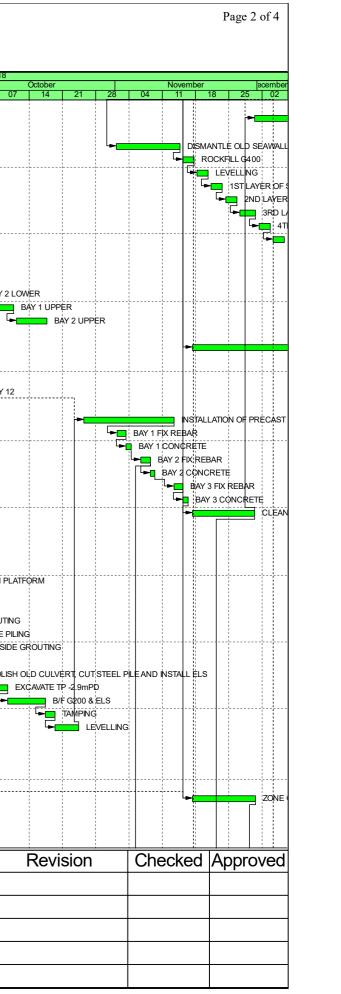

| vity ID        | Activity Name                                                                                                                                                                                                                                                                                                                                                                                                                                                                                                                                                                                                                                                                                                                                                                                                                                                                                                                                                                                  | Ori<br>Dur         | Rem<br>Dur | Scheduled<br>/Actual Start | Scheduled /<br>Actual Finish | Total<br>Float | Calendar                             | Augu<br>05   12 | st<br>19 | 26     | Sep<br>02 09                           | ptember<br>16 | 23        | 2018<br>      |
|----------------|------------------------------------------------------------------------------------------------------------------------------------------------------------------------------------------------------------------------------------------------------------------------------------------------------------------------------------------------------------------------------------------------------------------------------------------------------------------------------------------------------------------------------------------------------------------------------------------------------------------------------------------------------------------------------------------------------------------------------------------------------------------------------------------------------------------------------------------------------------------------------------------------------------------------------------------------------------------------------------------------|--------------------|------------|----------------------------|------------------------------|----------------|--------------------------------------|-----------------|----------|--------|----------------------------------------|---------------|-----------|---------------|
| 3 MONTHS       | ROLLING PROGRAMME OF WORKS PROGRAMME REVIEWED 8 AU                                                                                                                                                                                                                                                                                                                                                                                                                                                                                                                                                                                                                                                                                                                                                                                                                                                                                                                                             | G 2018 (DD 7-9-18) |            |                            |                              |                |                                      | 00 12           | 19       | 20     | 02 09                                  | 10            | 23        | 30 0          |
|                | N TWCR4 AND CONSTRUCTION OF WCR4                                                                                                                                                                                                                                                                                                                                                                                                                                                                                                                                                                                                                                                                                                                                                                                                                                                                                                                                                               |                    |            |                            |                              |                |                                      |                 |          |        |                                        |               | -         |               |
|                | WCR4 AND INSTALL SEAWALL                                                                                                                                                                                                                                                                                                                                                                                                                                                                                                                                                                                                                                                                                                                                                                                                                                                                                                                                                                       |                    |            |                            |                              |                |                                      |                 | -        |        |                                        |               | 1         |               |
| A1000          | TRANSPORT OF P5 FILL MATERIAL TO P34                                                                                                                                                                                                                                                                                                                                                                                                                                                                                                                                                                                                                                                                                                                                                                                                                                                                                                                                                           | 10                 | 10         | 30-Oct-18                  | 08-Nov-18                    | 32             | HK Working Day                       |                 |          |        |                                        |               |           |               |
| MARINE EXC     |                                                                                                                                                                                                                                                                                                                                                                                                                                                                                                                                                                                                                                                                                                                                                                                                                                                                                                                                                                                                |                    |            |                            |                              |                | 3,                                   |                 | -        |        |                                        |               |           |               |
| A1030          | WEST SIDE EXC FOR G400 (1600M3) & 0.5TARMOUR                                                                                                                                                                                                                                                                                                                                                                                                                                                                                                                                                                                                                                                                                                                                                                                                                                                                                                                                                   | 20                 | 20         | 07-Sep-18*                 | 26-Sep-18                    | 0              | 7-Day Workweek-1                     |                 |          | ++     |                                        |               | WE:       | ST SIDE EXC   |
| A1040          | ARRNAL OF G400                                                                                                                                                                                                                                                                                                                                                                                                                                                                                                                                                                                                                                                                                                                                                                                                                                                                                                                                                                                 | 1                  | 1          | 17-Sep-18                  | 17-Sep-18                    | 143            | 7-Day Workweek-1                     |                 |          |        |                                        |               | VAL OF G4 | 400           |
| A1050          | ARRNAL OF ARMOUR                                                                                                                                                                                                                                                                                                                                                                                                                                                                                                                                                                                                                                                                                                                                                                                                                                                                                                                                                                               | 1                  | 1          | 21-Sep-18                  | 22-Sep-18                    | 134            | HK Working Day                       |                 | -        |        |                                        | _►□           | ARRIVAL   | OFARMOU       |
| CUTTING D-     | WALL                                                                                                                                                                                                                                                                                                                                                                                                                                                                                                                                                                                                                                                                                                                                                                                                                                                                                                                                                                                           |                    |            |                            |                              |                |                                      |                 |          |        |                                        |               |           |               |
| A1080          | EAST SIDE CORE HOLES                                                                                                                                                                                                                                                                                                                                                                                                                                                                                                                                                                                                                                                                                                                                                                                                                                                                                                                                                                           | 9                  | 1          | 01-Sep-18 A                | 07-Sep-18                    | 16             | 7-Day Workweek-1                     |                 |          |        | EASTS                                  | SIDE CORE H   | HOLES     |               |
| A1090          | WEST SIDE CORE HOLES                                                                                                                                                                                                                                                                                                                                                                                                                                                                                                                                                                                                                                                                                                                                                                                                                                                                                                                                                                           | 5                  | 5          | 05-Sep-18 A                | 12-Sep-18                    | 16             | 7-Day Workweek-1                     |                 |          | ;<br>; |                                        | WEST SIDE C   | CORE HO   | LES           |
| A1100          | VERTICAL CUT                                                                                                                                                                                                                                                                                                                                                                                                                                                                                                                                                                                                                                                                                                                                                                                                                                                                                                                                                                                   | 20                 | 5          | 05-Sep-18 A                | 11-Sep-18                    | 13             | 7-Day Workweek-1                     |                 |          | -      |                                        | ERTICAL CU    | л         |               |
| A1110          | HORIZONTAL CUT                                                                                                                                                                                                                                                                                                                                                                                                                                                                                                                                                                                                                                                                                                                                                                                                                                                                                                                                                                                 | 20                 | 20         | 07-Sep-18                  | 26-Sep-18                    | 5              | 7-Day Workweek-1                     |                 |          |        | ······································ |               | Hộf       | RIZONTÁL C    |
| A1120          | REMOVAL OF D-WALL                                                                                                                                                                                                                                                                                                                                                                                                                                                                                                                                                                                                                                                                                                                                                                                                                                                                                                                                                                              | 20                 | 20         | 07-Sep-18                  | 26-Sep-18                    | 5              | 7-Day Workweek-1                     |                 | -        |        |                                        |               |           | MOVAL OF D    |
| INSTALL SEA    | AWALL AND A CONTRACT OF A CONTRACT |                    |            |                            |                              |                |                                      |                 |          |        |                                        |               | - 1       |               |
|                | IRE OF SEAWALL BLOCK                                                                                                                                                                                                                                                                                                                                                                                                                                                                                                                                                                                                                                                                                                                                                                                                                                                                                                                                                                           |                    |            |                            |                              |                |                                      |                 |          |        |                                        |               |           |               |
| A1125          | MANUFACTURE OF SEAWALL BLOCK                                                                                                                                                                                                                                                                                                                                                                                                                                                                                                                                                                                                                                                                                                                                                                                                                                                                                                                                                                   | 86                 | 43         | 27-Jul-18 A                | 19-Oct-18                    | 40             | 7-Day Workweek-1                     |                 | -        | : :    |                                        |               |           | -             |
| A1127          | MANUFACTURE OF FACING STONE                                                                                                                                                                                                                                                                                                                                                                                                                                                                                                                                                                                                                                                                                                                                                                                                                                                                                                                                                                    | 15                 | 15         | 20-Oct-18                  | 03-Nov-18                    | 103            | 7-Day Workweek-1                     |                 |          |        |                                        |               |           |               |
| A1130          | 1ST DELIVERY                                                                                                                                                                                                                                                                                                                                                                                                                                                                                                                                                                                                                                                                                                                                                                                                                                                                                                                                                                                   | 1                  | 1          | 13-Sep-18*                 | 13-Sep-18                    | 19             | 7-Day Workweek-1                     |                 |          |        | 1                                      | 1ST DELIVE    | EFY       |               |
| A1140          | 2ND DELIVERY                                                                                                                                                                                                                                                                                                                                                                                                                                                                                                                                                                                                                                                                                                                                                                                                                                                                                                                                                                                   | 1                  | 1          | 06-Oct-18*                 | 06-Oct-18                    | 9              | 7-Day Workweek-1                     |                 |          |        |                                        |               |           | <b>►</b> ¶ 2N |
| A1150          | 3RD DELIVERY                                                                                                                                                                                                                                                                                                                                                                                                                                                                                                                                                                                                                                                                                                                                                                                                                                                                                                                                                                                   | 1                  | 1          | 12-Oct-18*                 | 12-Oct-18                    | 17             | 7-Day Workweek-1                     |                 |          | +      |                                        |               |           |               |
| A1160          | 4TH DELNERY                                                                                                                                                                                                                                                                                                                                                                                                                                                                                                                                                                                                                                                                                                                                                                                                                                                                                                                                                                                    | 1                  | 1          | 19-Oct-18*                 | 19-Oct-18                    | 11             | 7-Day Workweek-1                     |                 |          |        |                                        |               |           |               |
| A1170          | 5TH DELNERY                                                                                                                                                                                                                                                                                                                                                                                                                                                                                                                                                                                                                                                                                                                                                                                                                                                                                                                                                                                    | 1                  | 1          | 27-Oct-18*                 | 27-Oct-18                    | 4              | 7-Day Workweek-1                     |                 |          |        |                                        |               |           |               |
| A1180          | 6TH DELVERY                                                                                                                                                                                                                                                                                                                                                                                                                                                                                                                                                                                                                                                                                                                                                                                                                                                                                                                                                                                    | 1                  | 1          | 02-Nov-18*                 | 02-Nov-18                    | 3              | 7-Day Workweek-1                     |                 | -        |        |                                        |               |           | -             |
| A1190          | 7TH DELVERY                                                                                                                                                                                                                                                                                                                                                                                                                                                                                                                                                                                                                                                                                                                                                                                                                                                                                                                                                                                    | 1                  | 1          | 09-Nov-18*                 | 09-Nov-18                    | 6              | 7-Day Workweek-1                     |                 |          |        |                                        |               |           |               |
| A1200          | 8TH DELNERY                                                                                                                                                                                                                                                                                                                                                                                                                                                                                                                                                                                                                                                                                                                                                                                                                                                                                                                                                                                    | 1                  | 1          | 15-Nov-18*                 | 15-Nov-18                    | 14             | 7-Day Workweek-1                     |                 |          |        |                                        |               |           |               |
|                | DN OF EAST SIDE SEAWALL BLOCK                                                                                                                                                                                                                                                                                                                                                                                                                                                                                                                                                                                                                                                                                                                                                                                                                                                                                                                                                                  |                    |            |                            |                              |                | ,                                    |                 | 1        |        |                                        |               |           | -             |
| A1210          | MOUNTING ROCK BEDDING                                                                                                                                                                                                                                                                                                                                                                                                                                                                                                                                                                                                                                                                                                                                                                                                                                                                                                                                                                          | 6                  | 6          | 19-Sep-18                  | 24-Sep-18                    | 19             | 7-Day Workweek-1                     |                 |          |        |                                        |               |           | ITING ROCK    |
| A1220          | LEVELLING                                                                                                                                                                                                                                                                                                                                                                                                                                                                                                                                                                                                                                                                                                                                                                                                                                                                                                                                                                                      | 3                  | 3          | 25-Sep-18                  | 27-Sep-18                    | 19             | 7-Day Workweek-1                     |                 |          |        |                                        | C             | F LE      | VELLING       |
| A1230          | M9 BLOCK                                                                                                                                                                                                                                                                                                                                                                                                                                                                                                                                                                                                                                                                                                                                                                                                                                                                                                                                                                                       | 2                  | 2          | 28-Sep-18                  | 29-Sep-18                    | 19             | 7-Day Workweek-1                     |                 |          |        |                                        |               |           | M9 BLOCK      |
| A1240          | LEVELLING                                                                                                                                                                                                                                                                                                                                                                                                                                                                                                                                                                                                                                                                                                                                                                                                                                                                                                                                                                                      | 5                  | 5          | 30-Sep-18                  | 04-Oct-18                    | 19             | 7-Day Workweek-1                     |                 |          |        |                                        |               |           | LEVE          |
| A1250          | 1ST LAYER OF BLOCK                                                                                                                                                                                                                                                                                                                                                                                                                                                                                                                                                                                                                                                                                                                                                                                                                                                                                                                                                                             | 4                  | 4          | 05-Oct-18                  | 08-Oct-18                    | 19             | 7-Day Workweek-1                     |                 |          |        |                                        |               |           |               |
| A1260          | 2ND LAYER                                                                                                                                                                                                                                                                                                                                                                                                                                                                                                                                                                                                                                                                                                                                                                                                                                                                                                                                                                                      | 3                  | 3          | 09-Oct-18                  | 11-Oct-18                    | 19             | 7-Day Workweek-1                     |                 |          |        |                                        |               |           |               |
| A1270          | 3RD LAYER                                                                                                                                                                                                                                                                                                                                                                                                                                                                                                                                                                                                                                                                                                                                                                                                                                                                                                                                                                                      | 3                  | 3          | 12-Oct-18                  | 14-Oct-18                    | 19             | 7-Day Workweek-1                     |                 |          |        |                                        |               |           |               |
| A1280          | 4TH LAYER                                                                                                                                                                                                                                                                                                                                                                                                                                                                                                                                                                                                                                                                                                                                                                                                                                                                                                                                                                                      | 3                  | 3          | 15-Oct-18                  | 17-Oct-18                    | 19             | 7-Day Workweek-1                     |                 |          |        |                                        |               |           |               |
| A1290          | 5TH LAYER                                                                                                                                                                                                                                                                                                                                                                                                                                                                                                                                                                                                                                                                                                                                                                                                                                                                                                                                                                                      | 3                  | 3          | 18-Oct-18                  | 20-Oct-18                    | 19             | 7-Day Workweek-1                     |                 |          | ++     |                                        |               |           |               |
| A1300          | 6TH LAYER                                                                                                                                                                                                                                                                                                                                                                                                                                                                                                                                                                                                                                                                                                                                                                                                                                                                                                                                                                                      | 3                  | 3          | 21-Oct-18                  | 23-Oct-18                    | 19             | 7-Day Workweek-1                     |                 |          |        |                                        |               |           |               |
| A1300          | TYPEA                                                                                                                                                                                                                                                                                                                                                                                                                                                                                                                                                                                                                                                                                                                                                                                                                                                                                                                                                                                          | 4                  | 4          | 24-Oct-18                  | 27-Oct-18                    | 19             | 7-Day Workweek-1                     |                 |          |        |                                        |               |           |               |
| A1320          | GEOTEXTILE AND FILTER                                                                                                                                                                                                                                                                                                                                                                                                                                                                                                                                                                                                                                                                                                                                                                                                                                                                                                                                                                          | 4                  | 4          | 28-Oct-18                  | 31-Oct-18                    | 19             | 7-Day Workweek-1                     |                 |          |        |                                        |               |           |               |
| A1330          | B/F SOIL (5000m3)                                                                                                                                                                                                                                                                                                                                                                                                                                                                                                                                                                                                                                                                                                                                                                                                                                                                                                                                                                              | 8                  | 8          | 01-Nov-18                  | 08-Nov-18                    | 19             | 7-Day Workweek-1                     |                 | -        |        |                                        |               |           |               |
| A1340          | PLACE CONC CUBES AND PARTLY B/F TO +3.5mPD (1000m3)                                                                                                                                                                                                                                                                                                                                                                                                                                                                                                                                                                                                                                                                                                                                                                                                                                                                                                                                            | 6                  | 6          | 09-Nov-18                  | 14-Nov-18                    | 19             | 7-Day Workweek-1                     |                 |          |        |                                        |               |           |               |
|                | DN OF WEST SIDE SEAWALL BLOCK                                                                                                                                                                                                                                                                                                                                                                                                                                                                                                                                                                                                                                                                                                                                                                                                                                                                                                                                                                  | ŭ                  | 0          | 034404-10                  | 141404-10                    | 15             | 1-Day Wolkweek-1                     |                 |          |        |                                        |               |           |               |
| A1370          | MOUNTING ROCK BEDDING TYPE 12A & 12B                                                                                                                                                                                                                                                                                                                                                                                                                                                                                                                                                                                                                                                                                                                                                                                                                                                                                                                                                           | 15                 | 15         | 27-Sep-18                  | 11-Oct-18                    | 0              | 7-Day Workweek-1                     |                 | -        |        |                                        |               |           | :             |
| A1380          | LEVELLING                                                                                                                                                                                                                                                                                                                                                                                                                                                                                                                                                                                                                                                                                                                                                                                                                                                                                                                                                                                      | 4                  | 4          | 12-Oct-18                  | 15-Oct-18                    | 0              | 7-Day Workweek-1                     |                 |          |        |                                        |               |           |               |
| A1390          | M9 BLOCK                                                                                                                                                                                                                                                                                                                                                                                                                                                                                                                                                                                                                                                                                                                                                                                                                                                                                                                                                                                       | 3                  | 3          | 16-Oct-18                  | 18-Oct-18                    | 0              | 7-Day Workweek-1                     |                 | -        |        |                                        |               | -         |               |
| A1400          | LEVELLING                                                                                                                                                                                                                                                                                                                                                                                                                                                                                                                                                                                                                                                                                                                                                                                                                                                                                                                                                                                      | 7                  | 7          | 19-Oct-18                  | 25-Oct-18                    | 0              | 7-Day Workweek-1                     |                 |          |        |                                        |               |           |               |
| A1410          | 1ST LAYER OF BLOCK                                                                                                                                                                                                                                                                                                                                                                                                                                                                                                                                                                                                                                                                                                                                                                                                                                                                                                                                                                             | 6                  | 6          | 26-Oct-18                  | 31-Oct-18                    | 0              | 7-Day Workweek-1                     |                 |          |        |                                        |               |           |               |
| A1420          | 2ND LAYER                                                                                                                                                                                                                                                                                                                                                                                                                                                                                                                                                                                                                                                                                                                                                                                                                                                                                                                                                                                      | 5                  | 5          | 01-Nov-18                  | 05-Nov-18                    | 0              | 7-Day Workweek-1                     |                 |          |        |                                        |               |           |               |
| A1430          | 3RD LAYER                                                                                                                                                                                                                                                                                                                                                                                                                                                                                                                                                                                                                                                                                                                                                                                                                                                                                                                                                                                      | 5                  | 5          | 06-Nov-18                  | 10-Nov-18                    | 0              | 7-Day Workweek-1                     |                 |          |        |                                        |               |           |               |
| A1430          | 4TH LAYER                                                                                                                                                                                                                                                                                                                                                                                                                                                                                                                                                                                                                                                                                                                                                                                                                                                                                                                                                                                      | 5                  | 5          | 11-Nov-18                  | 15-Nov-18                    | 0              | 7-Day Workweek-1                     |                 | -        |        |                                        |               |           |               |
| A1440          | 5TH LAYER                                                                                                                                                                                                                                                                                                                                                                                                                                                                                                                                                                                                                                                                                                                                                                                                                                                                                                                                                                                      | 4                  | 4          | 16-Nov-18                  | 19-Nov-18                    | 0              | 7-Day Workweek-1                     |                 |          | ·      |                                        |               |           |               |
| A1450          | 6TH LAYER                                                                                                                                                                                                                                                                                                                                                                                                                                                                                                                                                                                                                                                                                                                                                                                                                                                                                                                                                                                      | 3                  | 4          | 20-Nov-18                  | 22-Nov-18                    | 0              | 7-Day Workweek-1<br>7-Day Workweek-1 |                 | -        |        |                                        |               | -         |               |
| A1460<br>A1470 | TYPEA                                                                                                                                                                                                                                                                                                                                                                                                                                                                                                                                                                                                                                                                                                                                                                                                                                                                                                                                                                                          | 4                  | 3          | 20-NOV-18<br>23-Nov-18     | 22-NOV-18<br>26-Nov-18       | 0              | 7-Day Workweek-1<br>7-Day Workweek-1 |                 |          |        |                                        |               |           |               |
|                |                                                                                                                                                                                                                                                                                                                                                                                                                                                                                                                                                                                                                                                                                                                                                                                                                                                                                                                                                                                                |                    |            |                            |                              | -              | ,                                    |                 | -        |        |                                        |               | 1         |               |
| A1480          | FILTER<br>B/F TO +2.8m PD                                                                                                                                                                                                                                                                                                                                                                                                                                                                                                                                                                                                                                                                                                                                                                                                                                                                                                                                                                      | 4 6                | 4          | 27-Nov-18<br>01-Dec-18     | 30-Nov-18<br>06-Dec-18       | 0              | 7-Day Workweek-1<br>7-Day Workweek-1 |                 |          |        |                                        |               | -         |               |
| A1490          |                                                                                                                                                                                                                                                                                                                                                                                                                                                                                                                                                                                                                                                                                                                                                                                                                                                                                                                                                                                                |                    |            |                            |                              |                |                                      |                 |          |        |                                        |               |           |               |